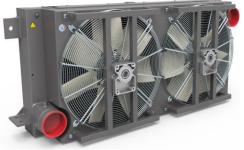

# Mining and Drill rigs

**Combined cooler 2 stages.** 

- > Water (Engine)
- > CAC (Turbo)

With assembled expansion tank. The fan driven system is made up by the hydraulic motor.

Turbo

Combined cooler for oil (compressor lubrication) air (compressed air). The cooling airflow come from the owned AC fan assembled by the customer.