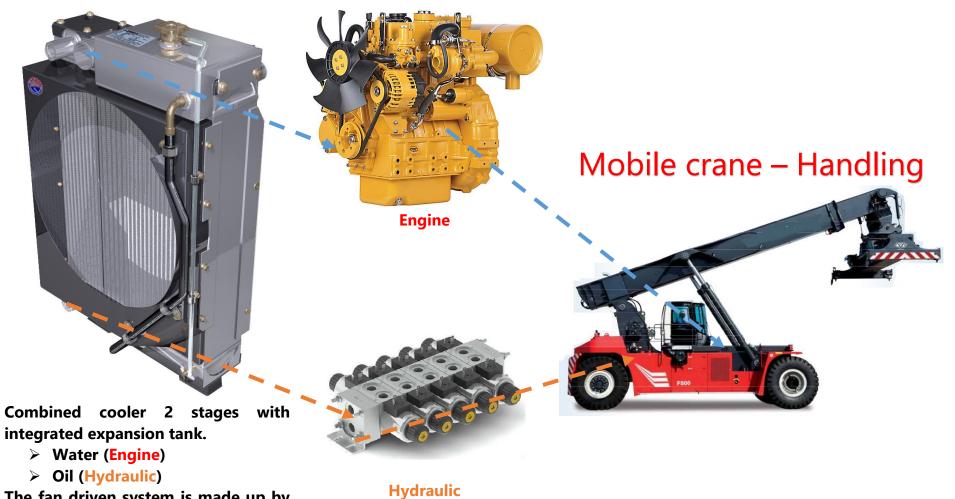

#### Mobile crane – Loader cranes

Oil cooler (Hydraulic) with integrated bypass valve; the fan driven system is made up by a DC fan 24V

By-pass valve built-inn

The fan driven system is made up by the fan assembled on the pulley of the engine.