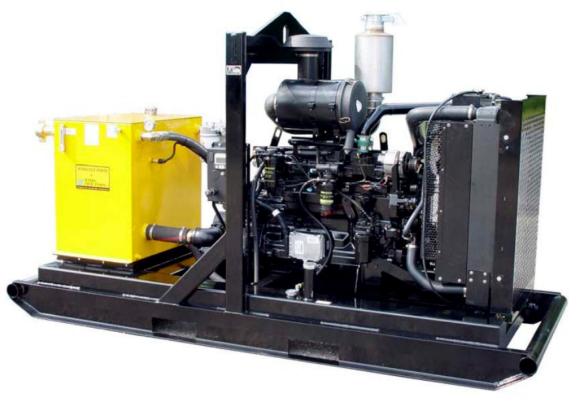

ess fan 24V with electronic device to adjust the speed of the fan in function of the temperature.









Hydraulic drum.



request.



The fan driven system is made up by the fan assembled on the pulley of the engine.





Engine



#### Construction machine – Concrete pump





#### **HPA** series

Oil cooler (Hydraulic) the fan driven system is made up by the hydraulic motor supplied by the Customer.















**Hydraulic** 

#### HPA series

Oil cooler (Hydraulic) the fan driven system is made up by the hydraulic motor.







#### Municipal vehicles – Liquid waste suction







#### **Combined cooler 2 stages.**

- > Water (Engine)
- CAC (Turbo)

With assembled expansion tank. The fan driven system is made up a fan assembled on the pulley of the engine.

## Engine power pack







#### Mobile crane – Loader cranes





Oil cooler (Hydraulic) with integrated bypass valve; the fan driven system is made up by a DC fan 24V



By-pass valve built-inn







The fan driven system is made up by the fan assembled on the pulley of the engine.

24/06/2022



# Mining and Drill rigs



**Combined cooler 2 stages.** 

- > Water (Engine)
- > CAC (Turbo)

With assembled expansion tank. The fan driven system is made up by the hydraulic motor.

Turbo





Combined cooler for oil (compressor lubrication) air (compressed air). The cooling airflow come from the owned AC fan assembled by the customer.







#### HPAM series

Oil cooler (Hydraulic winches) the fan driven system is made up by a hydraulic motor.



# **Off-shore applications**











Water cooler (Engine) the f