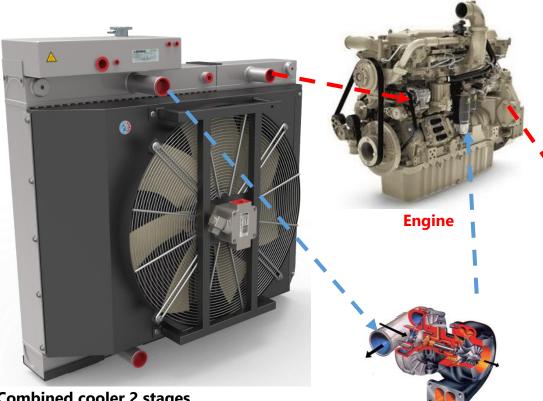

# Mining and Drill rigs

**Combined cooler 2 stages.** 

- > Water (Engine)
- > CAC (Turbo)

With assembled expansion tank. The fan driven system is made up by the hydraulic motor.

Turbo

Combined cooler for oil (compressor lubrication) air (compressed air). The cooling airflow come from the owned AC fan assembled by the customer.