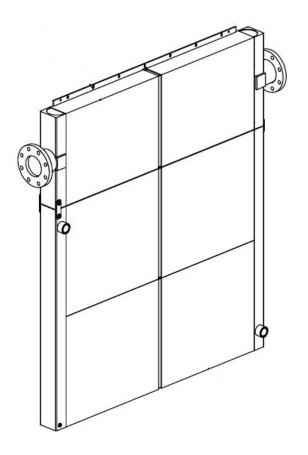

# Mining and Drill rigs

**Combined cooler 2 stages.** 

- > Water (Engine)
- > CAC (Turbo)

With assembled expansion tank. The fan driven system is made up by the hydraulic motor.

Turbo

Combined cooler for oil (compressor lubrication) air (compressed air). The cooling airflow come from the owned AC fan assembled by the customer.