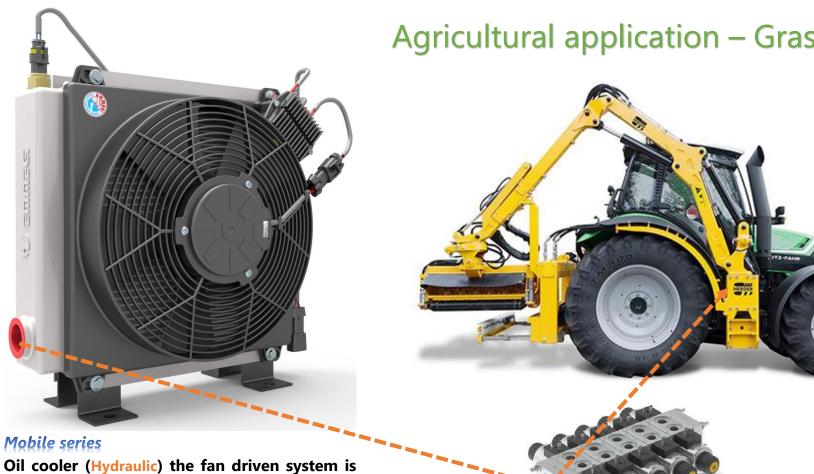

## Agricultural application – Grass cutter

made up a DC brushless fan 24V with electronic device to adjust the speed of the fan in function of the temperature.

Hydraulic drum.

request.

The fan driven system is made up by the fan assembled on the pulley of the engine.