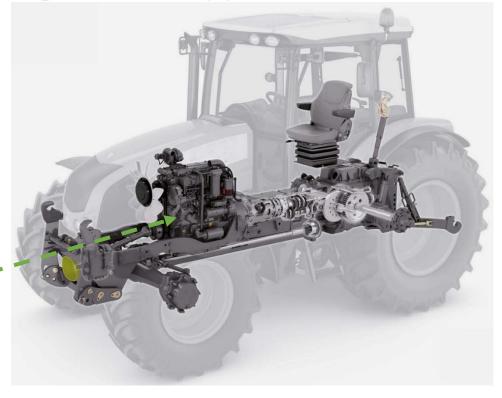

# Application Reference List







Fuel (Diesel) cooler, the airflow come from the fan assembled on the shaft of the engine.



## **Agricultural application - Tractors**







## Agricultural application – Grass cutter

made up a DC brushless fan 24V with electronic device to adjust the speed of the fan in function of the temperature.









Hydraulic drum.



request.



The fan driven system is made up by the fan assembled on the pulley of the engine.





Engine



#### Construction machine – Concrete pump





#### **HPA** series

Oil cooler (Hydraulic) the fan driven system is made up by the hydraulic motor supplied by the Customer.















**Hydraulic** 

#### HPA series

Oil cooler (Hydraulic) the fan driven system is made up by the hydraulic motor.







#### Municipal vehicles – Liquid waste suction







#### **Combined cooler 2 stages.**

- > Water (Engine)
- CAC (Turbo)

With assembled expansion tank. The fan driven system is made up