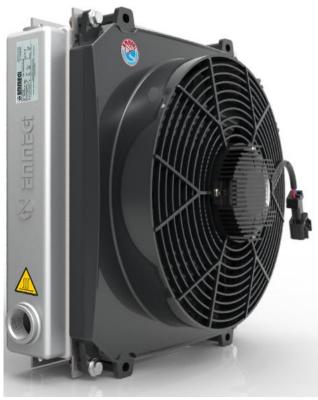

#### HPAM series

Oil cooler (Hydraulic winches) the fan driven system is made up by a hydraulic motor.