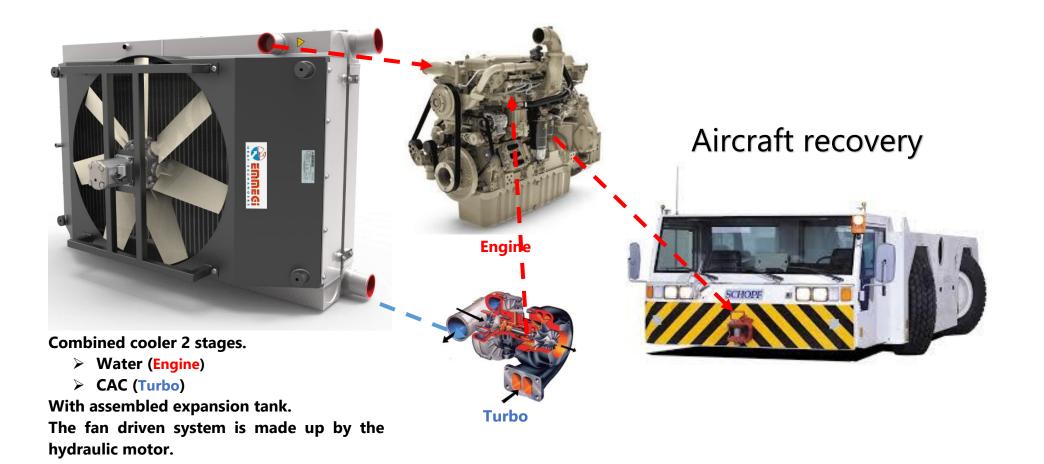

#### **Combined cooler 2 stages.**

- > Water (Engine)
- CAC (Turbo)

With assembled expansion tank. The fan driven system is made up a fan assembled on the pulley of the engine.