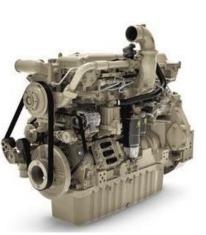

Engine

# **Off-shore applications**

Water cooler (Engine) the fan driven system is composed by a hydraulic fan.

Air cooler (Turbo) the fan driven system is composed by a hydraulic fan.

Engine