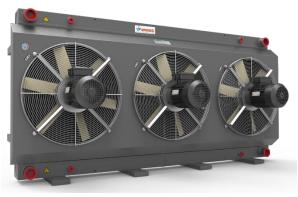

#### HPA series

Oil cooler (Hydraulic shredder) the fan driven system is composed by 3 AC motors.