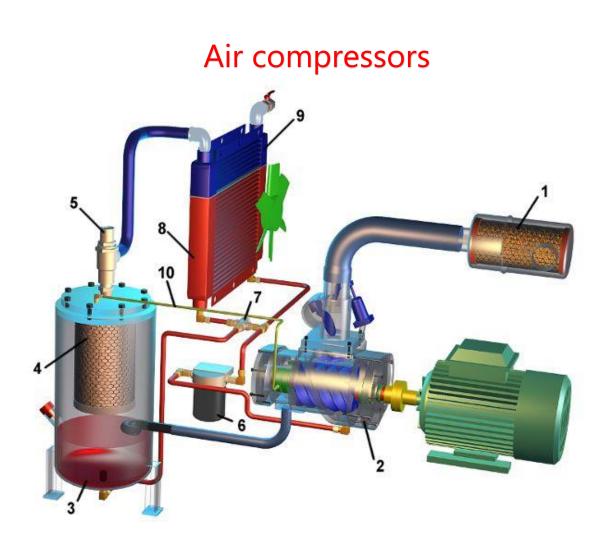

2 stages.**

- > Water (Engine)
- CAC (Turbo)

With assembled expansion tank. The fan driven system is made up a fan assembled on the pulley of the engine.

## Engine power pack







#### Mobile crane – Loader cranes





Oil cooler (Hydraulic) with integrated bypass valve; the fan driven system is made up by a DC fan 24V



By-pass valve built-inn







The fan driven system is made up by the fan assembled on the pulley of the engine.

24/06/2022



# Mining and Drill rigs



**Combined cooler 2 stages.** 

- > Water (Engine)
- > CAC (Turbo)

With assembled expansion tank. The fan driven system is made up by the hydraulic motor.

Turbo





Combined cooler for oil (compressor lubrication) air (compressed air). The cooling airflow come from the owned AC fan assembled by the customer.







#### HPAM series

Oil cooler (Hydraulic winches) the fan driven system is made up by a hydraulic motor.



# **Off-shore applications**











Water cooler (Engine) the fan driven system is composed by a hydraulic fan.



Air cooler (Turbo) the fan driven system is composed by a hydraulic fan.



Engine

## **Railway applications**







Oil cooler (Hydraulic) the fan driven system is composed by a couple of hydraulic fan.







- > Oil (Hydraulic)
- > Fuel (Diesel)

The fan driven system is composed by 4 complete hydraulic fan.

Turbo









#### HPA series

Oil cooler (Hydraulic shredder) the fan driven system is composed by 3 AC motors.



## Crushers (stationary)





## Gearboxes



*RID series* Off-line oil cooler with electric box and filter included.