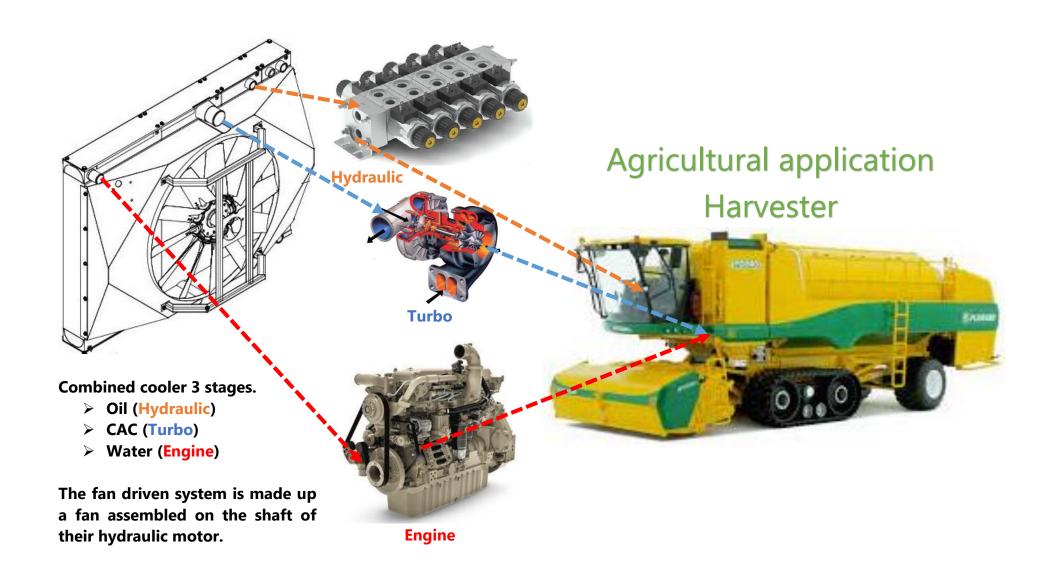

# Application Reference List

Fuel (Diesel) cooler, the airflow come from the fan assembled on the shaft of the engine.