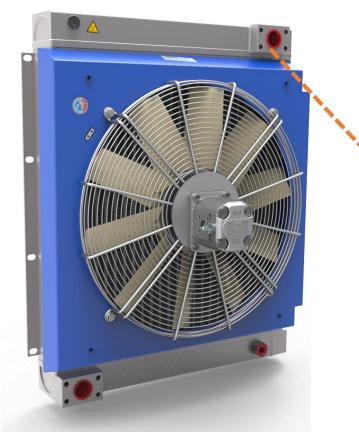

# Mining and Drill rigs

**Combined cooler 2 stages.** 

- > Water (Engine)
- > CAC (Turbo)

With assembled expansion tank. The fan driven system is made up by the hydraulic motor.

Turbo

Combined cooler for oil (compressor lubrication) air (compressed air). The cooling airflow come from the owned AC fan assembled by the customer.