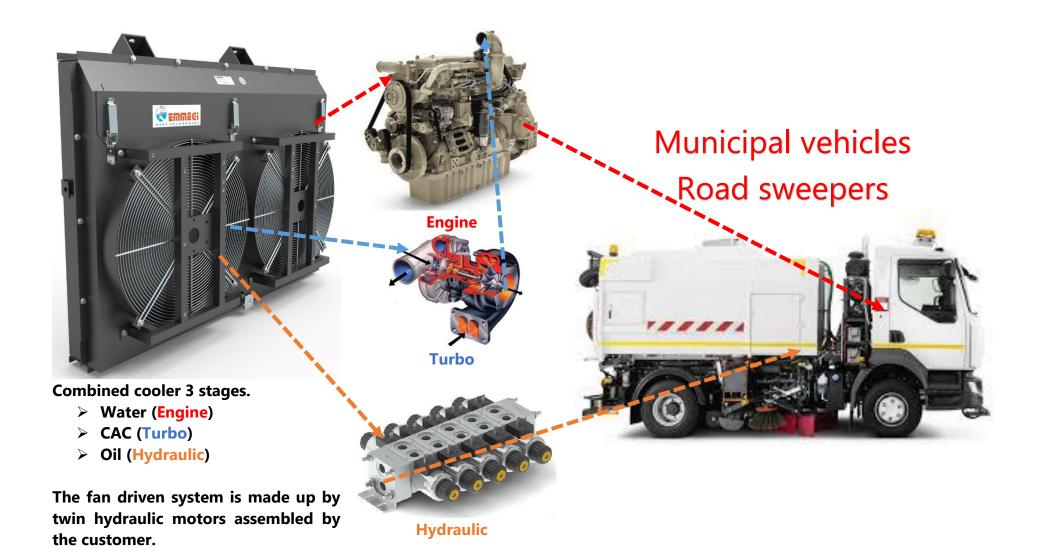

#### Municipal vehicles – Liquid waste suction

#### **Combined cooler 2 stages.**

- > Water (Engine)
- CAC (Turbo)

With assembled expansion tank. The fan driven system is made up a fan assembled on the pulley of the engine.