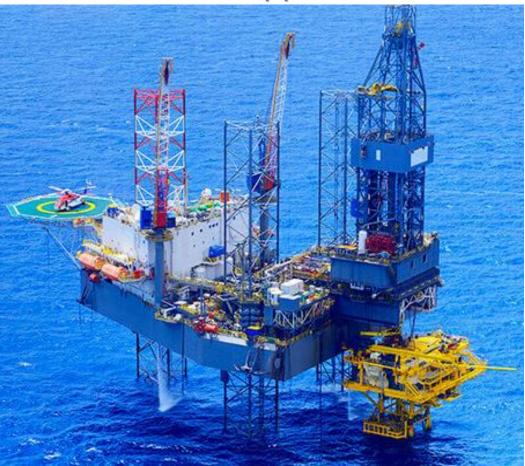

# **Off-shore applications**

Water cooler (Engine) the fan driven system is composed by a hydraulic fan.

Air cooler (Turbo) the fan driven system is composed by a hydraulic fan.

Engine