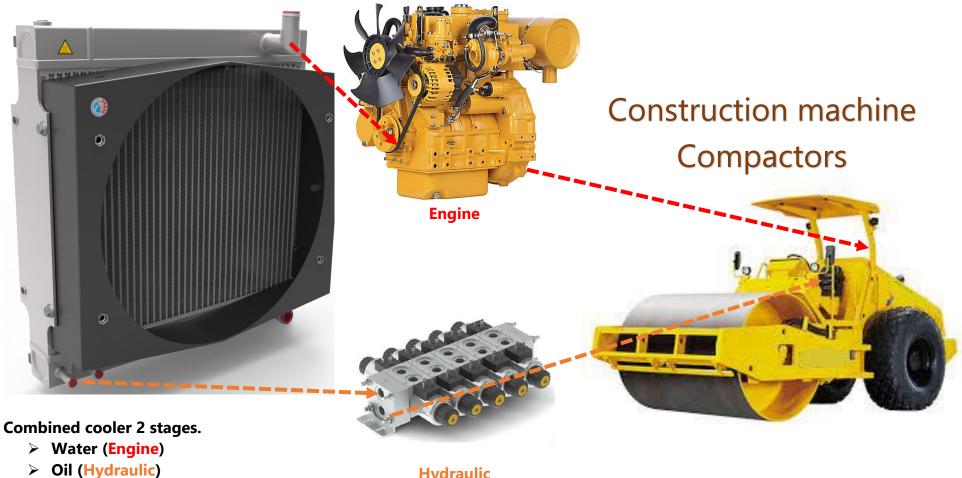

#### **Combined cooler 2 stages.**

- > Water (Engine)
- CAC (Turbo)

With assembled expansion tank. The fan driven system is made up a fan assembled on the pulley of the engine.