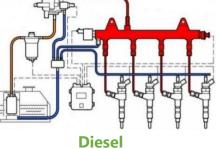

# Application Reference List

Fuel (Diesel) cooler, the airflow come from the fan assembled on the shaft of the engine.