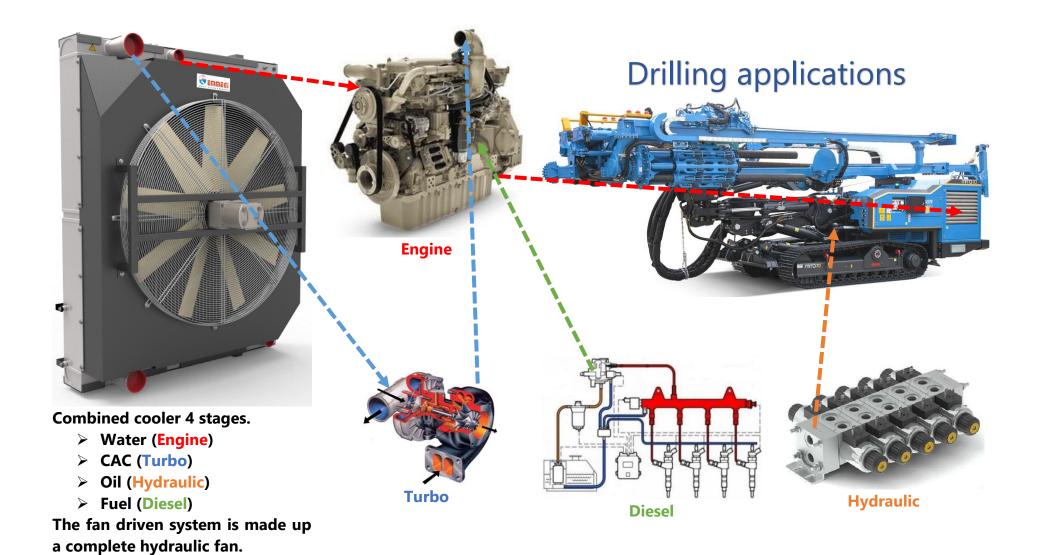

# Mining and Drill rigs

**Combined cooler 2 stages.** 

- > Water (Engine)
- > CAC (Turbo)

With assembled expansion tank. The fan driven system is made up by the hydraulic motor.

Turbo

Combined cooler for oil (compressor lubrication) air (compressed air). The cooling airflow come from the owned AC fan assembled by the customer.