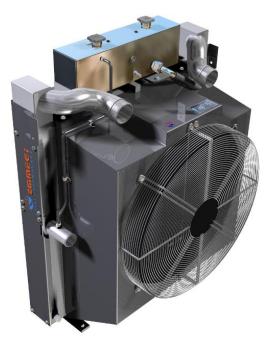

#### **HPA** series

Oil cooler (Hydraulic) the fan driven system is made up by the hydraulic motor supplied by the Customer.

**Hydraulic** 

#### HPA series

Oil cooler (Hydraulic) the fan driven system is made up by the hydraulic motor.