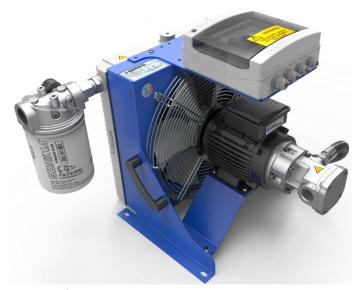

#### **HPA** series

Oil cooler (Hydraulic) the fan driven system is made up by the hydraulic motor supplied by the Customer.

**Hydraulic** 

#### HPA series

Oil cooler (Hydraulic) the fan driven system is made up by the hydraulic motor.