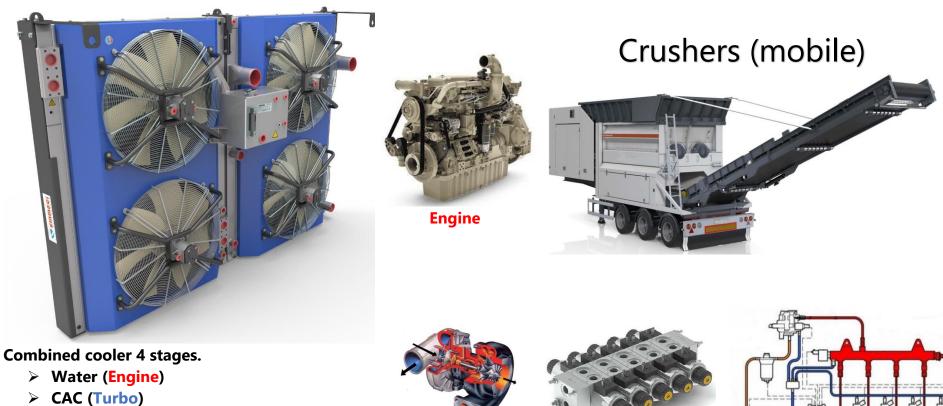

#### **Combined cooler 2 stages.**

- > Water (Engine)
- CAC (Turbo)

With assembled expansion tank. The fan driven system is made up a fan assembled on the pulley of the engine.

Engine

## Crushers (stationary)