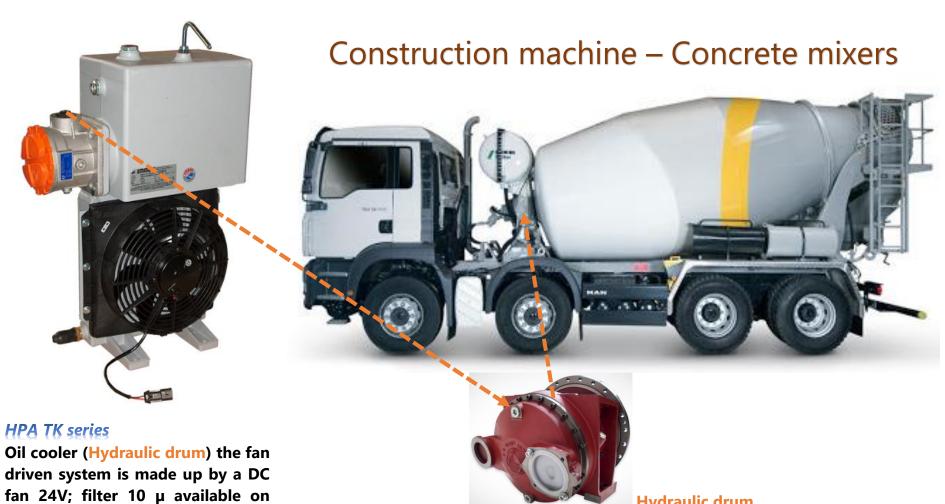

# Application Reference List







Fuel (Diesel) cooler, the airflow come from the fan assembled on the shaft of the engine.



## **Agricultural application - Tractors**







## Agricultural application – Grass cutter

made up a DC brushless fan 24V with electronic device to adjust the speed of the fan in function of the temperature.









Hydraulic drum.



request.



The fan driven system is made up by the fan assembled on the pulley of the engine.





Engine



#### Construction machine – Concrete pump





#### **HPA** series

Oil cooler (Hydraulic) the fan driven system is made up by the hydraulic motor supplied by the Customer.















**Hydraulic** 

#### HPA series

Oil cooler (Hydraulic) the fan driven system is made up by the hydraulic motor.







#### Municipal vehicles – Liquid waste suction







#### **Combined cooler 2 stages.**

- > Water (Engine)
- CAC (Turbo)

With assembled expansion tank. The fan driven system is made up a fan assembled on the pulley of the engine.

## Engine power pack







#### Mobile crane – Loader cranes





Oil cooler (Hydraulic) with integrated bypass valve; the fan