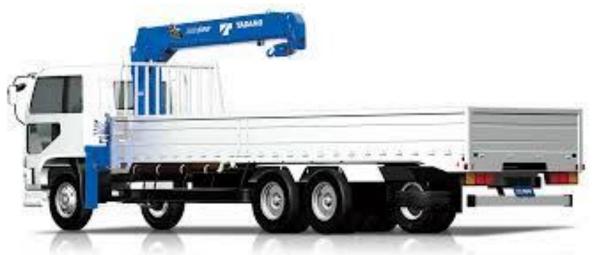

#### Mobile crane – Loader cranes

Oil cooler (Hydraulic) with integrated bypass valve; the fan driven system is made up by a DC fan 24V

By-pass valve built-inn

The fan driven system is made up by the fan assembled on the pulley of the engine.