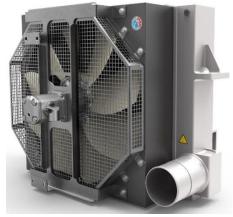

ooler (Hydraulic) with integrated bypass valve; the fan driven system is made up by a DC fan 24V



By-pass valve built-inn







The fan driven system is made up by the fan assembled on the pulley of the engine.

24/06/2022



# Mining and Drill rigs



**Combined cooler 2 stages.** 

- > Water (Engine)
- > CAC (Turbo)

With assembled expansion tank. The fan driven system is made up by the hydraulic motor.

Turbo





Combined cooler for oil (compressor lubrication) air (compressed air). The cooling airflow come from the owned AC fan assembled by the customer.







#### HPAM series

Oil cooler (Hydraulic winches) the fan driven system is made up by a hydraulic motor.



# **Off-shore applications**











Water cooler (Engine) the fan driven system is composed by a hydraulic fan.



Air cooler (Turbo) the fan driven system is composed by a hydraulic fan.



Engine

## **Railway applications**







Oil cooler (Hydraulic) the fan driven system is composed by a couple of hydraulic fan.







- > Oil (Hydraulic)
- > Fuel (Diesel)

The fan driven system is composed by 4 complete hydraulic fan.

Turbo









#### HPA series

Oil cooler (Hydraulic shredder) the fan driven system is composed by 3 AC motors.



## Crushers (stationary)





## Gearboxes



*RID series* Off-line oil cooler with electric box and filter included.