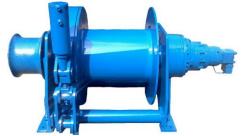

#### HPAM series

Oil cooler (Hydraulic winches) the fan driven system is made up by a hydraulic motor.