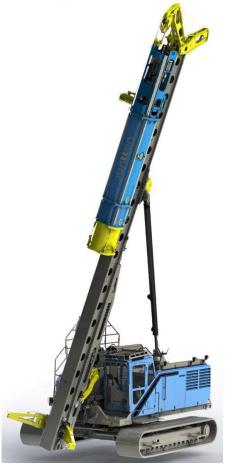

# Mining and Drill rigs

**Combined cooler 2 stages.** 

- > Water (Engine)
- > CAC (Turbo)

With assembled expansion tank. The fan driven system is made up by the hydraulic motor.

Turbo

Combined cooler for oil (compressor lubrication) air (compressed air). The cooling airflow come from the owned AC fan assembled by the customer.