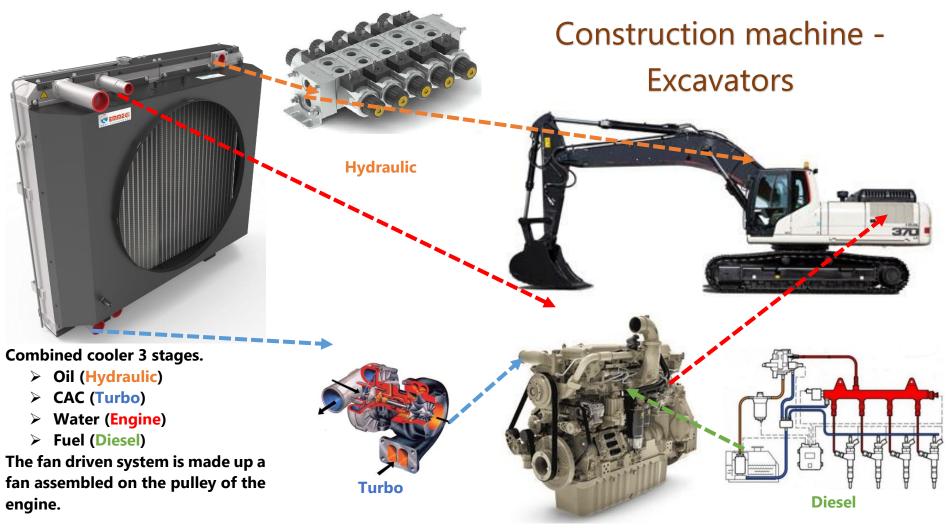

# Application Reference List

Fuel (Diesel) cooler, the airflow come from the fan assembled on the shaft of the engine.