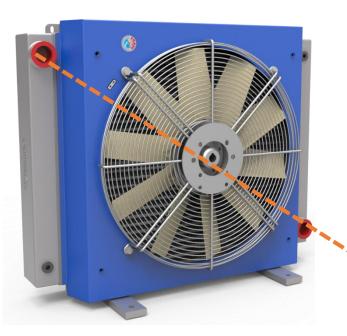

#### **HPA** series

Oil cooler (Hydraulic) the fan driven system is made up by the hydraulic motor supplied by the Customer.

**Hydraulic** 

#### HPA series

Oil cooler (Hydraulic) the fan driven system is made up by the hydraulic motor.