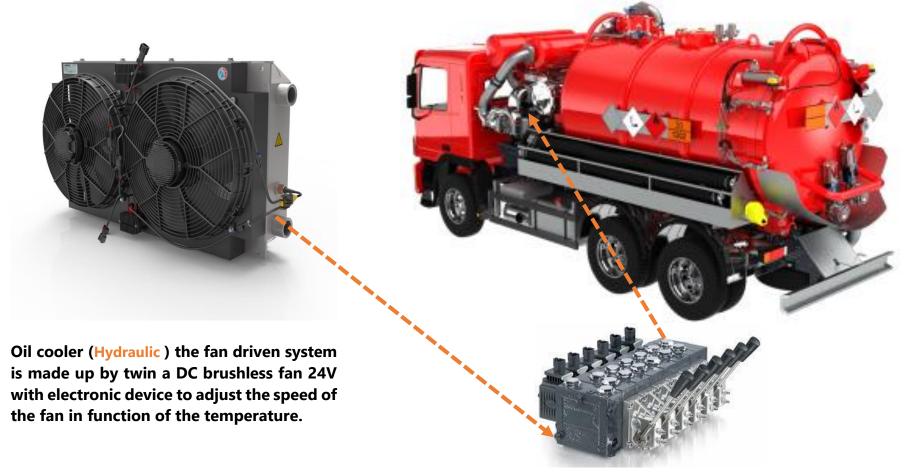

Fuel (Diesel) cooler, the airflow come from the fan assembled on the shaft of the engine.



## **Agricultural application - Tractors**







## Agricultural application – Grass cutter

made up a DC brushless fan 24V with electronic device to adjust the speed of the fan in function of the temperature.









Hydraulic drum.



request.



The fan driven system is made up by the fan assembled on the pulley of the engine.





Engine



#### Construction machine – Concrete pump





#### **HPA** series

Oil cooler (Hydraulic) the fan driven system is made up by the hydraulic motor supplied by the Customer.















**Hydraulic** 

#### HPA series

Oil cooler (Hydraulic) the fan driven system is made up by the hydraulic motor.







#### Municipal vehicles – Liquid waste suction







#### **Combined cooler 2 stages.**

- > Water (Engine)
- CAC (Turbo)

With assembled expansion tank. The fan driven system is made up a fan assembled on the pulley of the engine.

## Engine power pack







#### Mobile crane – Loader cranes





Oil cooler (Hydraulic) with integrated bypass valve; the fan driven system is made up by a DC fan 24V



By-pass valve built-inn







The fan driven system is made up by the fan assembled on the pulley of the engine.

24/06/2022



# Mining and Drill rigs



**Combined cooler 2 stages.** 

- > Water (Engine)
- > CAC (Turbo)

With assembled expansion tank. The fan driven system is made up by the hydraulic motor.

Turbo





Combined cooler for oil (compressor lubrication) air (compressed air). The cooling airflow come from the owned AC fan