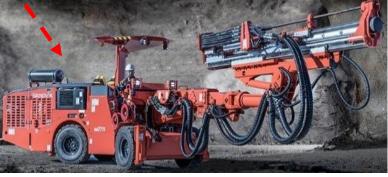

# Mining and Drill rigs

**Combined cooler 2 stages.** 

- > Water (Engine)
- > CAC (Turbo)

With assembled expansion tank. The fan driven system is made up by the hydraulic motor.

Turbo

Combined cooler for oil (compressor lubrication) air (compressed air). The cooling airflow come from the owned AC fan assembled by the customer.