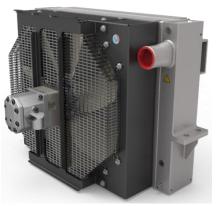

gine.

## Engine power pack







#### Mobile crane – Loader cranes





Oil cooler (Hydraulic) with integrated bypass valve; the fan driven system is made up by a DC fan 24V



By-pass valve built-inn







The fan driven system is made up by the fan assembled on the pulley of the engine.

24/06/2022



# Mining and Drill rigs



**Combined cooler 2 stages.** 

- > Water (Engine)
- > CAC (Turbo)

With assembled expansion tank. The fan driven system is made up by the hydraulic motor.

Turbo





Combined cooler for oil (compressor lubrication) air (compressed air). The cooling airflow come from the owned AC fan assembled by the customer.







#### HPAM series

Oil cooler (Hydraulic winches) the fan driven system is made up by a hydraulic motor.



# **Off-shore applications**











Water cooler (Engine) the fan driven system is composed by a hydraulic fan.



Air cooler (Turbo) the fan driven system is composed by a hydraulic fan.



Engine

## **Railway applications**







Oil cooler (Hydraulic) the fan driven system is composed by a couple of hydraulic fan.







- > Oil (Hydraulic)
- > Fuel (Diesel)

The fan driven system is composed by 4 complete hydraulic fan.

Turbo









#### HPA series

Oil cooler (Hydraulic shredder) the fan driven system is composed by 3 AC motors.



## Crushers (stationary)





## Gearboxes



*RID series* Off-line oil cooler with electric box and filter included.