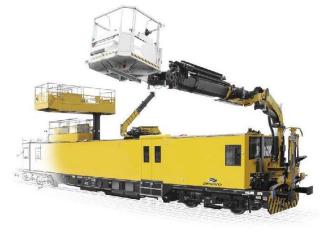

## **Railway applications**

Oil cooler (Hydraulic) the fan driven system is composed by a couple of hydraulic fan.

- > Oil (Hydraulic)
- > Fuel (Diesel)

The fan driven system is composed by 4 complete hydraulic fan.