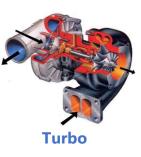

#### **Combined cooler 2 stages.**

- > Water (Engine)
- CAC (Turbo)

With assembled expansion tank. The fan driven system is made up a fan assembled on the pulley of the engine.

# Mining and Drill rigs

**Combined cooler 2 stages.** 

- > Water (Engine)
- > CAC (Turbo)

With assembled expansion tank. The fan driven system is made up by the hydraulic motor.

Turbo

Combined cooler for oil (compressor lubrication) air (compressed air). The cooling airflow come from the owned AC fan assembled by the customer.

Turbo