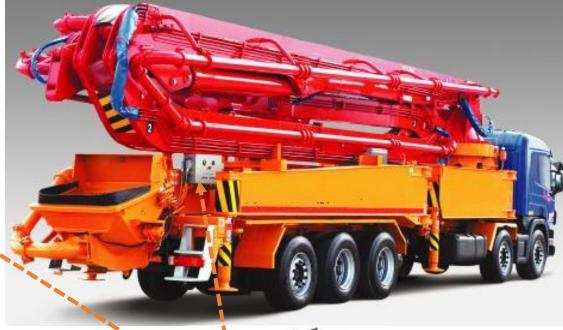

# Application Reference List







Fuel (Diesel) cooler, the airflow come from the fan assembled on the shaft of the engine.



## **Agricultural application - Tractors**







## Agricultural application – Grass cutter

made up a DC brushless fan 24V with electronic device to adjust the speed of the fan in function of the temperature.









Hydraulic drum.



request.



The fan driven system is made up by the fan assembled on the pulley of the engine.





Engine



#### Construction machine – Concrete pump





#### **HPA** series

Oil cooler (Hydraulic) the fan driven system is made up by the hydraulic motor supplied by the Customer.















**Hydraulic** 

#### HPA series

Oil cooler (Hydraulic) the fan driven system is made up by the hydraulic motor.







#### Municipal vehicles – Liquid waste suction







#### **Combined cooler 2 stages.**

- > Water (Engine)
- CAC (Turbo)

With assembled expansion tank. The fan driven system is made up a fan assembled on the pulley of the engine.

## Engine power pack







#### Mobile crane – Loader cranes





Oil cooler (Hydraulic) with integrated bypass valve; the fan driven system is made up by a DC fan 24V



By-pass valve built-inn







The fan driven system is made up by the fan assembled on the pulley of the engine.

24/06/2022



#