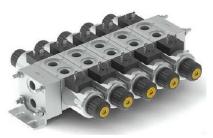

#### HPA series

Oil cooler (Hydraulic shredder) the fan driven system is composed by 3 AC motors.